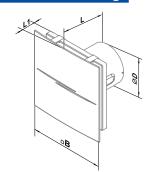

### Overall dimensions and mounting

| Dimensions [mm]  | Ø D | В   | L   | L1 |
|------------------|-----|-----|-----|----|
| Sileo Design 100 | 99  | 200 | 130 | 49 |

- Installation directly inside a ventilation shaft.
- Flexible air ducts may be used in case of remote location of the ventilation shaft. Connection of the air duct to the exhaust spigot with a clamp.
- Wall mounting with screws.
- Suitable for ceiling mounting.