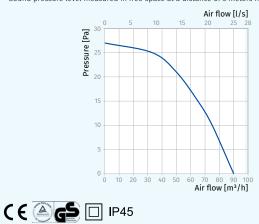

Air flow: 90 m<sup>3</sup>/h 25 l/s

Power: 7.5 W SFP:  $0.30 \, \text{W/I/s}$ 

Noise level: 26 dBA

## Technical data

| Model                       | Sileo Design 100 |
|-----------------------------|------------------|
| Voltage [V/Hz]              | 220-240/50(60)   |
| Power [W]                   | 7.5              |
| Current [A]                 | 0.050            |
| RPM [min <sup>-1</sup> ]    | 2165             |
| Air flow [m³/h (l/s)]       | 90 (25)          |
| SFP [W/l/s]                 | 0.30             |
| Sound pressure level [dBA]* | 26               |